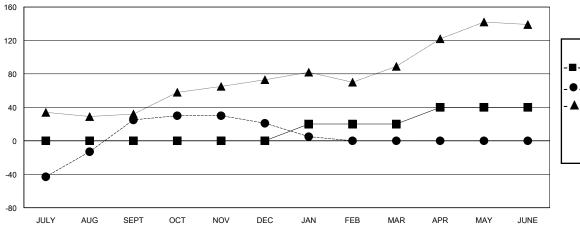

## GOALS AND ACTUAL MEMBERS CUMULATIVE

| <b>-</b> | MEMBER | GROWTH | NET GOAL |
|----------|--------|--------|----------|
|          |        |        |          |

Results as of: 1/31/2024

MEMBER GROWTH ACTUAL - LAST YEAR MEMBERSHIP ACTUAL

## District 204

GMT: **LOCATION GUAM GMT CA** 

| Clubs RESULTS FOR 2023-2024 |               |           |               | Members               |                       |                         |                                                    |
|-----------------------------|---------------|-----------|---------------|-----------------------|-----------------------|-------------------------|----------------------------------------------------|
|                             |               |           |               | RESULTS FOR 2023-2024 |                       |                         |                                                    |
| QUARTER                     | NEW CLUB GOAL | NEW CLUBS | DROPPED CLUBS | QUARTER MEMB          | ER GROWTH NET<br>GOAL | MEMBER GROWTH<br>ACTUAL | DROPPED<br>MEMBERS ACTUAL<br>(including transfers) |
| JULY/AUG/SEPT               | 0             | 0         | 1             | JULY/AUG/SEPT         | 0                     | 125                     | 98                                                 |
| OCT/NOV/DEC                 | 0             | 0         | 0             | OCT/NOV/DEC           | 0                     | 20                      | 24                                                 |
| JAN/FEB/MAR                 | 1             | 0         | 0             | JAN/FEB/MAR           | 20                    | 4                       | 20                                                 |
| APR/MAY/JUNE                | 1             | 0         | 0             | APR/MAY/JUNE          | 20                    | 0                       | 0                                                  |