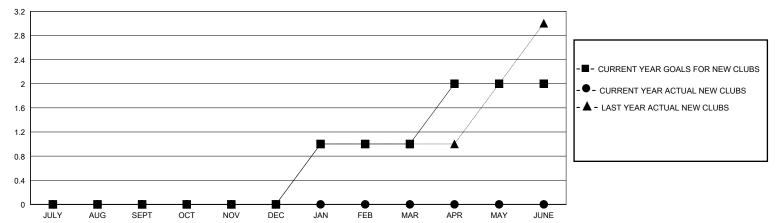

## GOALS AND ACTUAL NEW CLUBS CUMULATIVE

## District 204

GMT: **LOCATION GUAM GMT CA** 

| Clubs RESULTS FOR 2023-2024 |               |           |               | Members               |                       |                         |                                                    |
|-----------------------------|---------------|-----------|---------------|-----------------------|-----------------------|-------------------------|----------------------------------------------------|
|                             |               |           |               | RESULTS FOR 2023-2024 |                       |                         |                                                    |
| QUARTER                     | NEW CLUB GOAL | NEW CLUBS | DROPPED CLUBS | QUARTER MEMB          | ER GROWTH NET<br>GOAL | MEMBER GROWTH<br>ACTUAL | DROPPED<br>MEMBERS ACTUAL<br>(including transfers) |
| JULY/AUG/SEPT               | 0             | 0         | 1             | JULY/AUG/SEPT         | 0                     | 125                     | 98                                                 |
| OCT/NOV/DEC                 | 0             | 0         | 0             | OCT/NOV/DEC           | 0                     | 20                      | 24                                                 |
| JAN/FEB/MAR                 | 1             | 0         | 0             | JAN/FEB/MAR           | 20                    | 4                       | 20                                                 |
| APR/MAY/JUNE                | 1             | 0         | 0             | APR/MAY/JUNE          | 20                    | 0                       | 0                                                  |